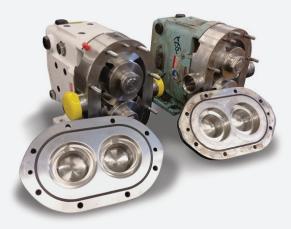

### **Remanufactured Pumps**

Process includes multiple upgrades; all new internal components.

- 17-4ph shafts
- Alloy 88 rotors
- Stainless steel bearing retainers
- Helical gears
- Powdercoat paint
- Sealed cleanout plugs
- One year, same as new factory warranty
- Two week turnaround

### PE Premium Economy Pump

- PE pumps are fully assembled, remanufactured pumps in inventory ready to ship
- All PE pumps include a 1 year same as new factory warranty
- Available pumps can ship in 1-2 days