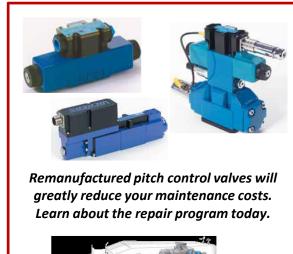

# Wind Turbine Repair Program

Repaired and Recalibrated Pitch Control Valves for Turbines Paragon is now offering a pitch control valve repair program for Wind Turbine. The program will allow Wind Turbine to have a pitch control valve repaired on an as-needed basis or participate in an organized exchange program.

Reduce Your Costs 40-50% with Remanufactured Proportional Valves With a Pitch Control Valve Exchange Program, we will supply a wind turbine with cleaned, repaired, and calibrated proportional valves when turbine maintenance is scheduled. We would then repair, recalibrate and inventory the pitch control valves that were removed from each wind turbine.

Paragon can provide repair on the pitch control valves found within most Wind Turbines. Participating in the exchange program will help lower your turbines maintenance costs.