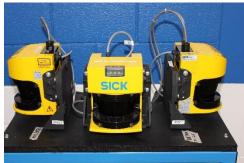

## SICK S3000 & PLS101 Laser Scanner

Paragon has added the repair & testing capability for Sick S3000 & PLS101 laser scanner systems to our already distinguished line of drives, PLCs, Robotics, Terminals and other industrial component repairs. Paragon has full repair and testing capabilities of the following components comprising this system: