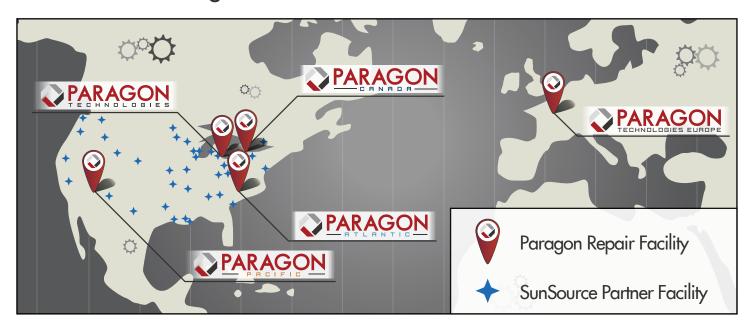

## Paragon and SunSource Service Locations .....

Paragon supports and repairs electronic, servo and hydraulic automation controls throughout North America and Europe. Like Paragon, SunSource is positioned as an industry leader. As a distributor with over 70 locations representing over 300 world-class manufacturers, SunSource provides a single source for your fluid power, motion control, and fluid processing needs, as well engineered solutions.

# National distributor with a local presence