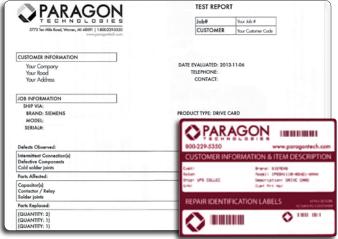

## Test Reporting

Our extensive array of custom-built test stations enables us to fully test your completed part. Each test performed is detailed in your test report, included with every repair Paragon performs.