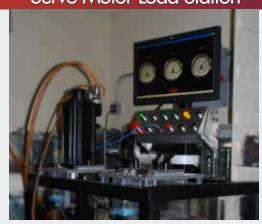

## AC/DC Servo Drives and Motors

Paragon's drive department has extensive experience rebuilding and testing industry leading brands. Our engineering department has built our own purpose driven testing stations to get your drive back to OEM performance. Our servo motor department has a full system test for your motor rebuild. We digitally align feedback, then perform final burnout test with a matched servo drive. Proactive steps like this help insure your motor works the first time every time.

Fanuc Drive/Motor Station

Servo Motor Load Station