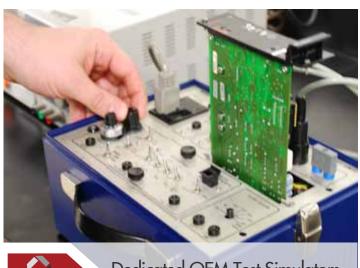

## Test Reporting

Our extensive array of custom-built test stations enables us to fully test your completed part. Each test performed is detailed in your test report, included with every repair Paragon performs.