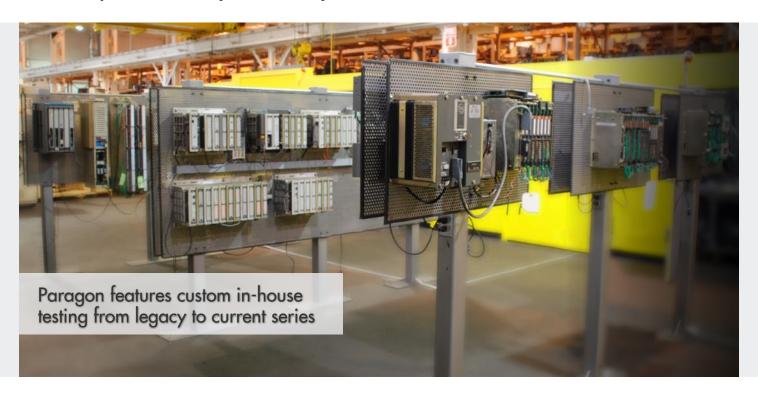

### PLC Repair Family Load System

#### PLC Load Testing

With Paragon, your PLC will perform at OEM performance again.

Detailed 12 point inspection process
23 point checklist performed after testing
Load tested in family system

'Trap' style test programs run 24 hours Extensive experience with hundreds of rebuilt models