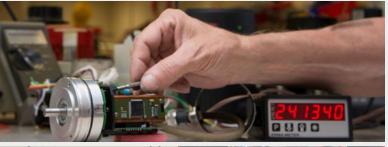

#### Servo Motor Repair

### High Performance Motor Rewinding...

Paragon reconditions and rewinds servo/spindle stators in house

Our dedicated department specializes in reconditioning and rewinding of your servo and spindle motors. This allows us to control in house turn-around time and limits bottom line cost to our customers.