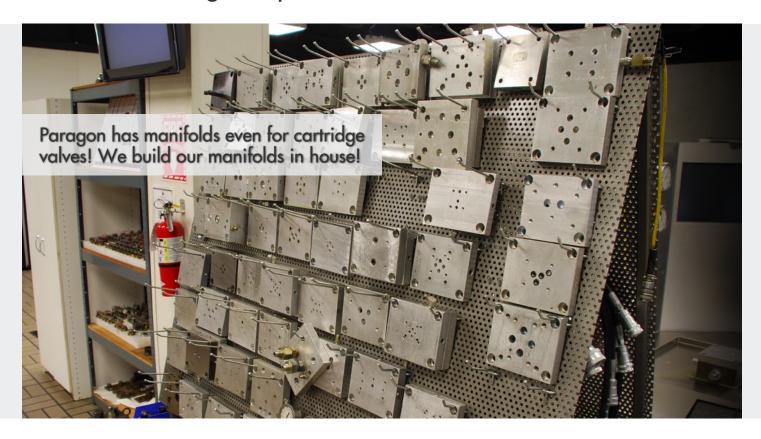

#### Manifolds

Paragon designs and manufactures test manifolds in our facility! We engineer and produce our own manifolds for testing various mounting styles, helping us adapt to our customers ever changing needs.