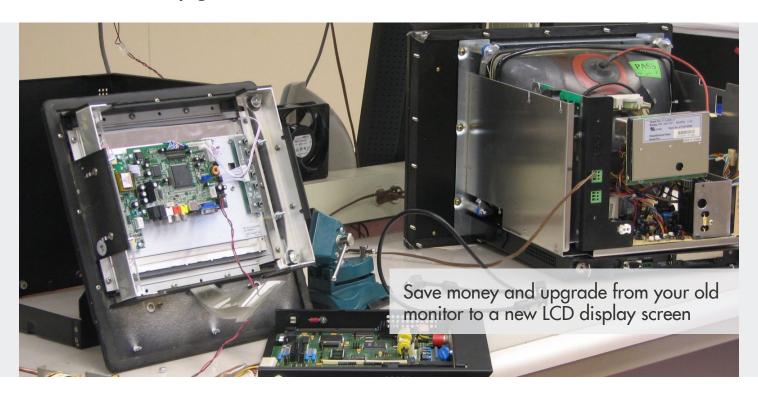

### CRT to LCD Upgrades

### LCD Upgrades

Paragon has been repairing displays and interfaces for 25 years

From CRT tube screens to integrated touch screens, we have your needs covered!

We provide expert service to the following brands: