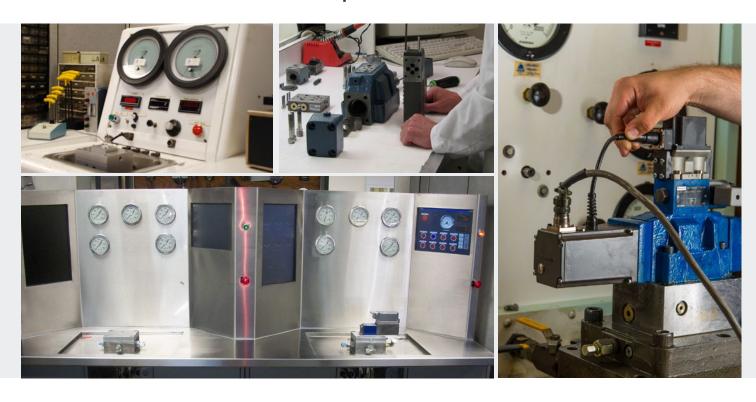

### Hydraulic Test Stands

#### What Sets Paragon Apart?

Unmatched testing equipment and procedures include:

- · Custom designed test stands ensure your hydraulic part performs at its OEM specifications
- · Purpose built stations simulate any range of working conditions
- Our procedures test up to 5,000 PSI
- With our ISO certification, our hydraulic line meets the most demanding of standards
- Our Quality and Engineering Department performs final testing to ensure your part performs how you need it, when you need it most