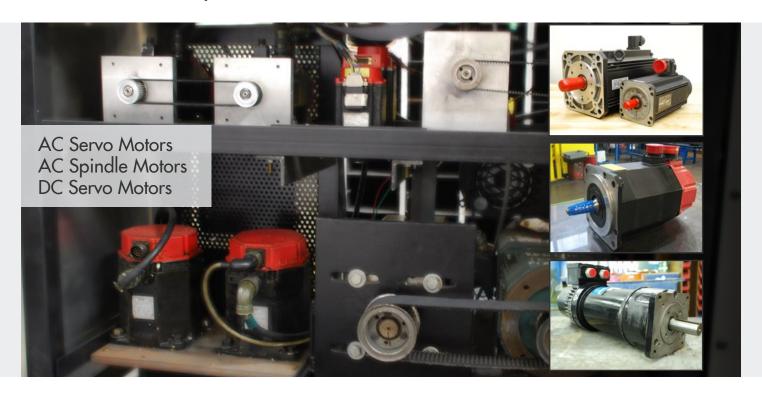

#### Servo Motor Repair

### High Performance Motor Rewinding...

Paragon reconditions and rewinds servo/spindle stators in house

Our dedicated department specializes in reconditioning and rewinding of your servo and spindle motors. This allows us to control in house turn-around time and limits bottom line cost to our customers.

Ask us about our IP-67 harsh environment coating for your AC/DC servo motor needs.