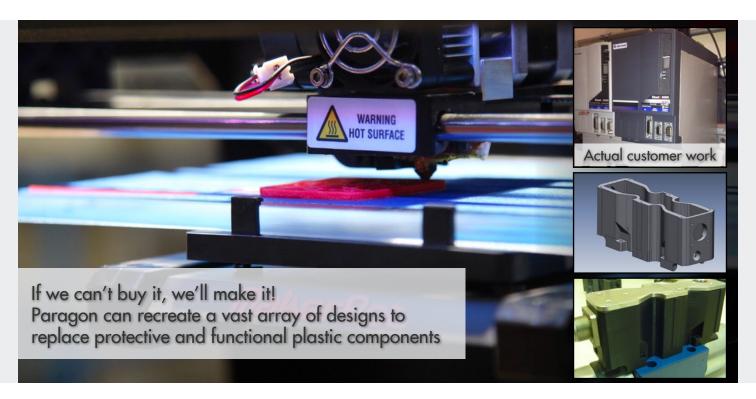

#### 3D Printer and Scanner

### Paragon Seal Making.

Replace damaged factory seals!

Damaged factory seals can be recreated in our facilities. Seals are performance tested along with the reconditioned part it belongs to, ensuring performance once returned to service.