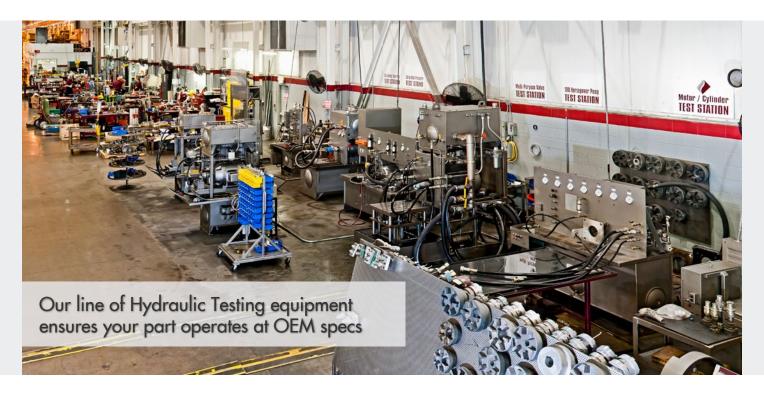

### Hydraulic Test Stands

#### What Sets Paragon Apart?

Unmatched testing equipment and procedures include:

- · Custom designed test stands ensure your hydraulic part performs at its OEM specifications
- · Purpose built stations simulate any range of working conditions
- Our procedures test up to 5,000 PSI
- With our ISO certification, our hydraulic line meets the most demanding of standards
- Our Quality and Engineering Department performs final testing to ensure your part performs how you need it, when you need it most