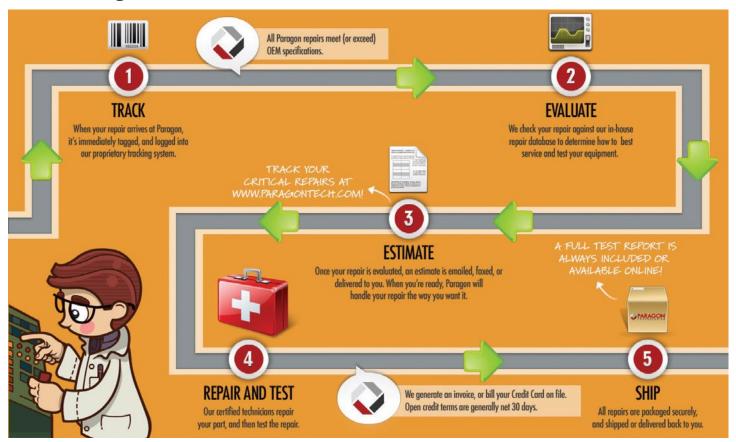

## Paragon Process

### The Paragon Difference

#### **Evaluations and Test Reporting**

Test Reports are included with every electronic servo and hydraulic repair Reports are available to be downloaded for up to 5 years though your customer page

#### Warranty Coverage

Paragon offers a 1 year service and 2 years on the shelf warranty on the entire unit Paragons full warranty policy is available upon request

### **Customer Specific Portal**

As a Paragon customer, you will be assigned your very own personal web page within Paragon. Your web page will be tied directly to our website where you can:

- Easily log in any time
- · See where your product is in repair process
- When your product arrived and who signed for it (If shipped via a UPS or FedEx)