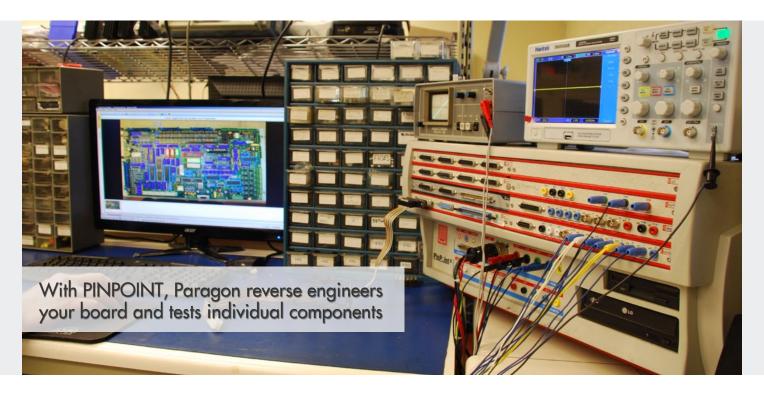

#### PinPoint System

### Circuit Board Repair

Paragon has invested in expanding our PinPoint capabilities

Paragon has a multitude of circuit testing programs designed for digital and analog boards

We have written over 1,200 programs to test any range of parts, written by our in house engineer staff which is constantly expanding

Our machines are designed to diagnose and perform circuit testing that is impossible to perform with normal bench tools