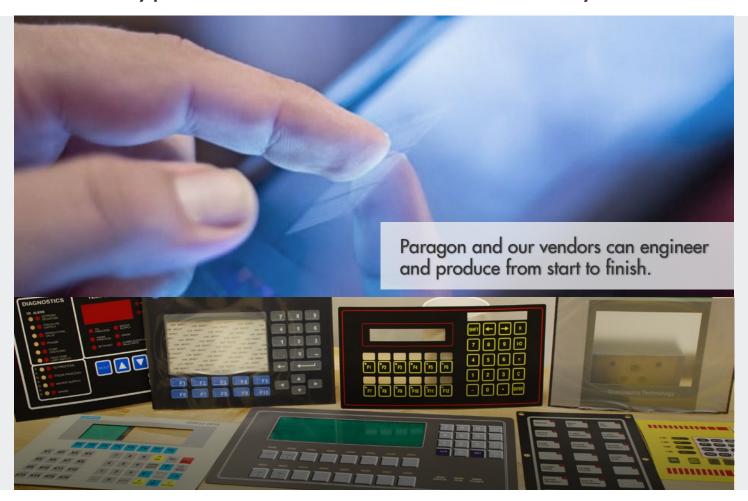

# **Extended Capabilities**

Custom Keypad/Touchscreen Membrane Overlays.....

### Keypad Membrane Overlays

We've heavily invested in our R&D, tooling and on-hand inventory

Replacement keypad overlays and touch membrane screens are just one small part of the superior Paragon experience! These overlays may not be available through OEM's, or through the competition.

Featured Overlay Brands:

ALLEN-BRADLEY