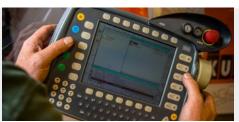

# Robotic Repair

### A Sample of the Robots We Service

| ABB S2  | Comau C3G      | Fanuc RJ     | Kawasaki FS Series | Kuka KR 150 | Motoman ERC |
|---------|----------------|--------------|--------------------|-------------|-------------|
| ABB S3  | Comau C5G      | Fanuc RJ2    | Kawasaki FD Series | Kuka KR 6   | Motoman MRC |
| ABB S4  | Comau Smart 3  | Fanuc RJ 3   | Kawasaki M Series  | Kuka KR 15  | Motoman XRC |
| ABB S4C | Comau Smart S2 | Fanuc RJ 3iB | Kawasaki UT 150    | Kuka KR 30  | Motoman NX  |

## Our Robotic Fleet is Dedicated to Test the Following:

CPU/Power Supplies and I/O Cards Servo Drives/Multi Axis Amplifiers Servo Motors Teach Pendants

**Pinpoint** 

Teach Pendants