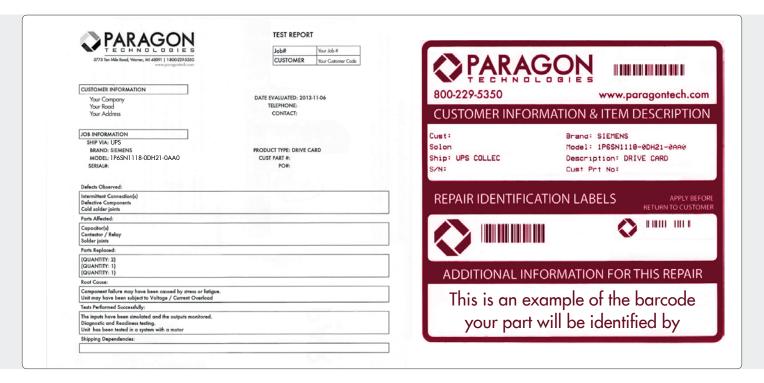

#### **Evaluations and Test Reporting**

Test Reports are included with every electronic servo and hydraulic repair Reports are available to be downloaded for up to 5 years though your customer page